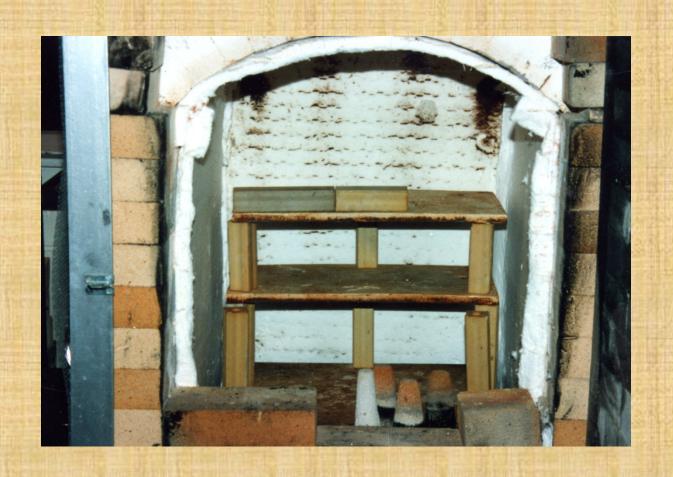

The Artwork of Rhoda J. Frank

#### An Exhibit of Rhoda's Art



## **Examples of Rhoda's Artwork**

# Oil Painting

## The Aquarium



## **New Hampshire Farm**





## **Volley Ball**



## Soccer



## Besalu in Spain



# Print Making

# The World Around Me Woodcut



# The Tree House Woodcut



# Three Daughters Intaglio



# The Scientist Intaglio



#### Daughters Growing Up Silk Screen



# Daughters Growing Up 2 Silk Screen



# Daughters Growing Up 3 Sandpaper



# Pastels

## **Quad City Symphony Orchestra**



#### **Abstract Pastel**



### A Winter Scene



#### A Creek in the Woods



### The Seashore



## The Bridge



### **Above the Clouds**



### The Water Lilies



# Pottery

#### Rhoda at the Wheel



### **Rhoda Making Pots**



### Kiln Room



### Kiln Chamber



## Kiln Loaded for Firing



#### Rhoda and Her Kiln



#### **Kiln Front With Door Closed**



# Other Pottery Shops

 Besides having her own pottery shop, Rhoda also used pottery equipment at Augustana College, the University of Iowa Art Department, the Putnam Museum in Davenport and a Community Center in Champaign, Illinois.

### A Tea Pot









## Silver Anniversary Stein







### **Plate With Flower**





## Bowl



#### The Bernard Leach Pottery

In 1982 we visited the famous Bernard Leach pottery shop in St. Ives in Cornwall in England. Rhoda is seen at the back entrance to the shop. Leach died in 1979.