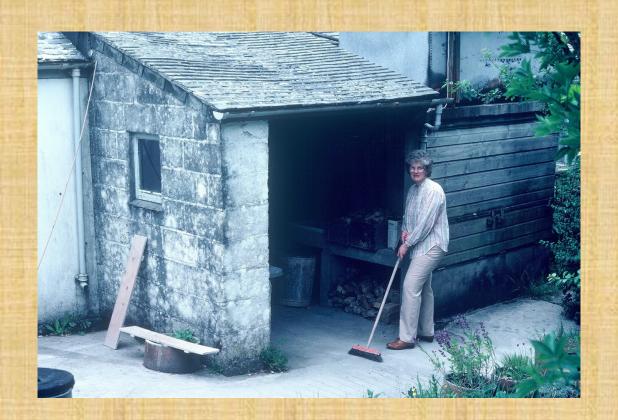

#### The Bernard Leach Pottery

In 1982 we visited the famous Bernard Leach pottery shop in St. Ives in Cornwall in England. Rhoda is seen at the back entrance to the shop. Leach died in 1979.